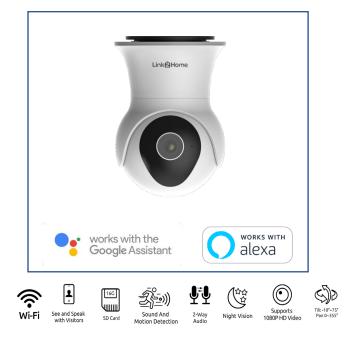

### Description

External weatherproof Wi-Fi camera that works with Alexa and google to show your driveway, garage, shed or anywhere else you have your camera set up. Features a Pan and tilt operation through the App. Receive notifications when sound and or motion is detected and respond with 2-way audio in Full 1080p HD video. Captures a snapshot every time motion or sound is detected and stored in the app / memory card or cloud.

#### Features

- Pan 0 355° and Tilt -10-75°
- 110° Angle of view
- High power LED with ICR
- 1/3" CMOS, 2 Mega Pixel Stills
- Max picture size: 1920 × 1080
- IR distance: 10m
- Includes 16GB memory card